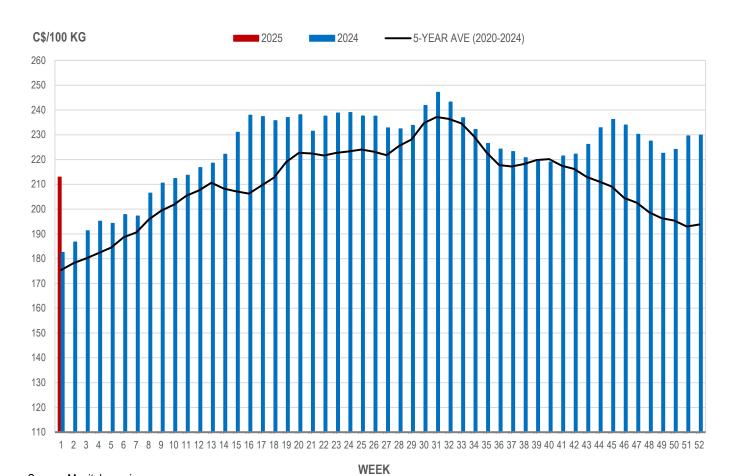

#### MANITOBA WEIGHTED AVERAGE INDEX 100 HOG PRICES WEEKLY

Source: Manitoba major processors

## All In Weights C\$/100 kg

| Week | Week ending date  | 2025   | 2024   | Change from<br>Previous Week | Change from<br>Previous Year |
|------|-------------------|--------|--------|------------------------------|------------------------------|
| 50   | 2024-12-13        | 236.03 | 199.13 | -0.5%                        | 18.5%                        |
| 51   | 2024-12-20        | 240.57 | 193.91 | 1.9%                         | 24.1%                        |
| 52   | 2024-12-27        | 241.85 | 190.69 | 0.5%                         | 26.8%                        |
| 1    | 2025-01-03        | 223.56 | 192.01 | -7.6%                        | 16.4%                        |
|      | Four week average | 235.50 | 193.94 | -                            | 21.4%                        |

Source: Manitoba major processors.

Index 100, C\$/100 kg

| Week | Week ending date  | 2025   | 2024   | Change from<br>Previous Week | Change from<br>Previous Year |
|------|-------------------|--------|--------|------------------------------|------------------------------|
| 50   | 2024-12-13        | 224.14 | 190.17 | -0.5%                        | 17.9%                        |
| 51   | 2024-12-20        | 229.55 | 184.37 | 2.4%                         | 24.5%                        |
| 52   | 2024-12-27        | 229.87 | 182.37 | 0.1%                         | 26.0%                        |
| 1    | 2025-01-03        | 212.94 | 182.56 | -7.4%                        | 16.6%                        |
|      | Four week average | 224.13 | 184.87 | -                            | 21.2%                        |