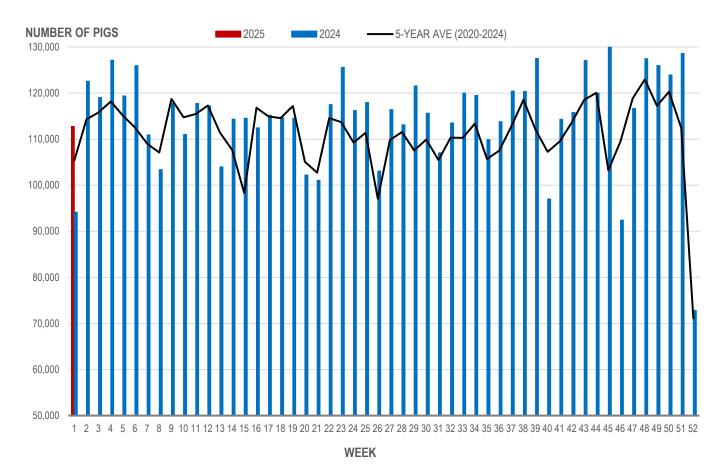

#### NUMBER OF PIGS PROCESSED BY MAJOR PROCESSORS WEEKLY

Source: Manitoba major processors

## **Number of Pigs Processed by Major Processors**

| Week | Week ending date  | 2025    | 2024    | Change from<br>Previous Week | Change from<br>Previous Year |
|------|-------------------|---------|---------|------------------------------|------------------------------|
| 50   | 2024-12-13        | 123,937 | 128,428 | -11.7%                       | -3.5%                        |
| 51   | 2024-12-20        | 128,604 | 118,950 | 3.8%                         | 8.1%                         |
| 52   | 2024-12-27        | 72,809  | 80,331  | -43.4%                       | -9.4%                        |
| 1    | 2025-01-03        | 112,761 | 94,153  | 54.9%                        | 19.8%                        |
|      | Four week average | 109,528 | 105,466 | -                            | 3.9%                         |