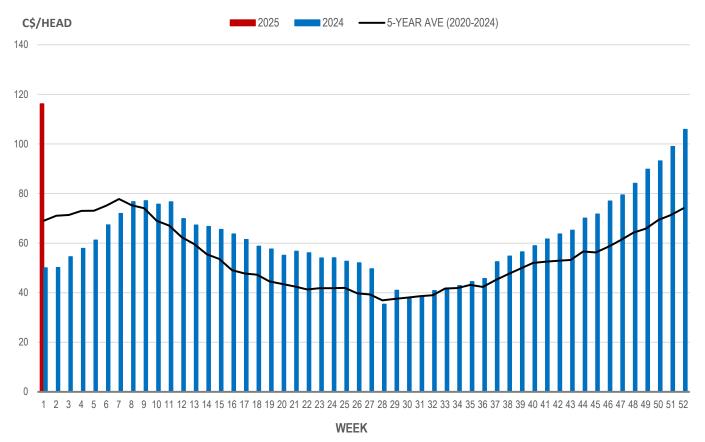

# EARLY WEANED PIGS (U.S. TOTAL COMPOSITE WEIGHTED AVERAGE PRICE PER HEAD) WEEKLY

Source: USDA, AMS

## Weaning Pigs (U.S. Total Composite Weighted Average Price per Head)

|                         | Formula and Cash<br>Low, US\$/Head | Formula and Cash<br>High, US\$/Head | Wtd Avg Price,<br>US\$/Head | Wtd Avg Price,<br>C\$/Head |
|-------------------------|------------------------------------|-------------------------------------|-----------------------------|----------------------------|
| Early Weaned (10-12 lb) | 51.50                              | 93.00                               | 80.48                       | 116.23                     |
| Feeder Pigs (40 lb)     | 88.00                              | 103.00                              | 95.33                       | 137.68                     |