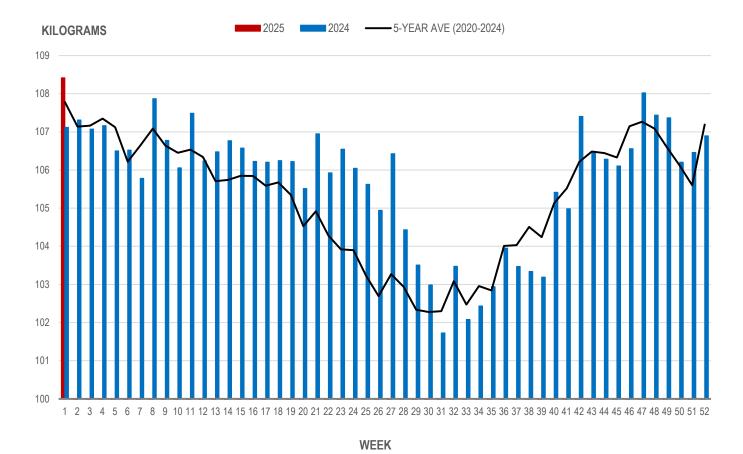

#### AVERAGE WEIGHT OF HOGS PROCESSED BY MAJOR PROCESSORS WEEKLY

Source: Manitoba major processors

# Average Weight of Hogs Processed by Major Processors, Kg

| Week | Week ending date  | 2025   | 2024   | Change from<br>Previous Week | Change from<br>Previous Year |
|------|-------------------|--------|--------|------------------------------|------------------------------|
| 50   | 2024-12-13        | 106.21 | 105.68 | -0.2%                        | -0.2%                        |
| 51   | 2024-12-20        | 106.46 | 105.12 | 0.2%                         | 0.2%                         |
| 52   | 2024-12-27        | 106.90 | 107.36 | 0.4%                         | 0.4%                         |
| 1    | 2025-01-03        | 108.42 | 107.12 | 1.4%                         | 1.4%                         |
|      | Four week average | 107.00 | 106.32 | -                            | 0.5%                         |